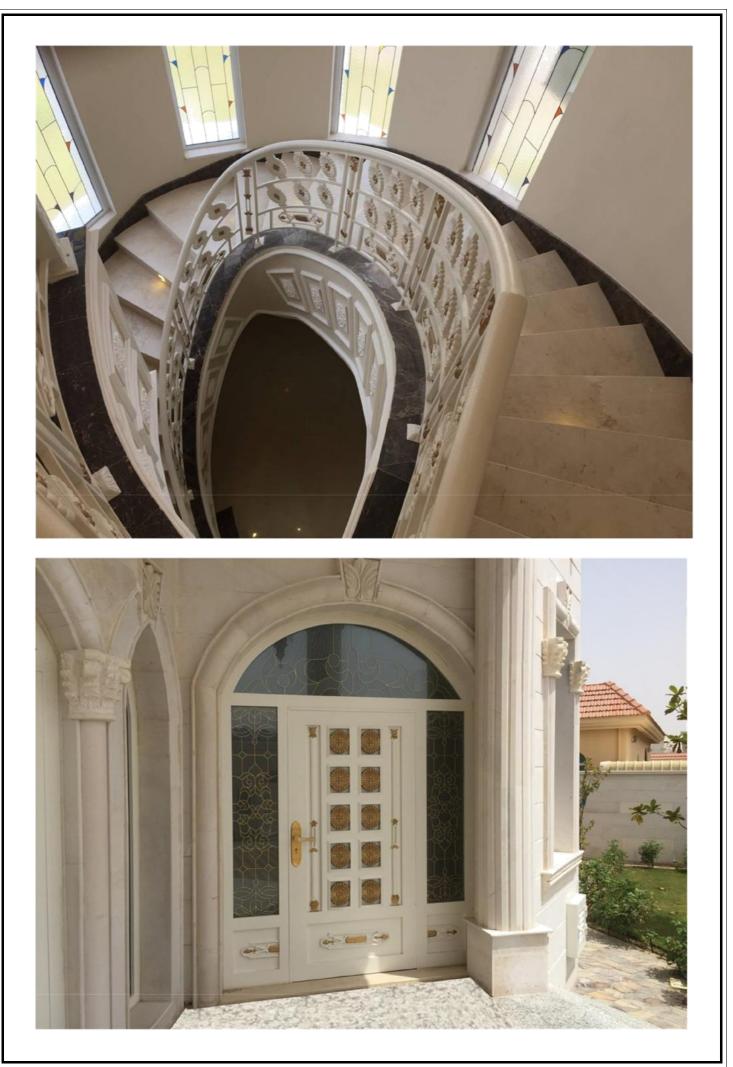

**Glass Staircase:** Our factory supplies and install all shapes stainless steel staircase skeletons with toughened glass in plain, etched or colour designed, beside tempered laminated floor tiles glass, for offices, showrooms or residential villas.