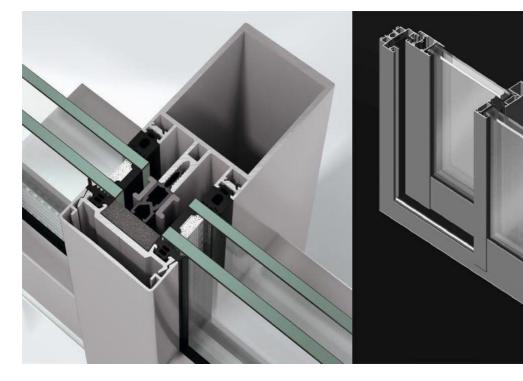

### 1. Curtain wall – Stick System

- a. Conventional Stick Curtain wall system
- b. 4 Side Structural Glazed Stick Curtain wall System
- c. 2 Side Structural Glazed Stick Curtain wall System

### **Cladding System**

Al Burraq Aluminum source their requirements for composite panels from a variety of highly reputable international suppliers including but not limited to ACP Cladding, Solid Sheet Cladding, Fire Rated Cladding, Curved Panels Cladding, Perforated Panels, Stainless Steel Cladding etc and are thus able to meet architectural and engineering specifications at every level of cost and performance.