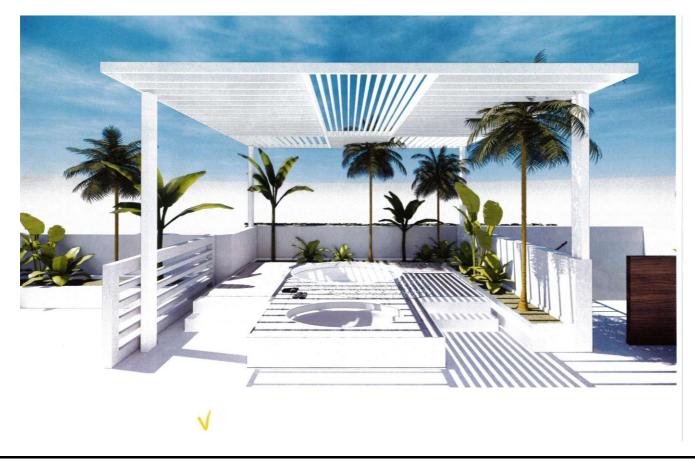

### Pergola, Canopy, Roofing & Decorative Screens

**Pergola:** We are specialized in pergola, that is a garden feature forming a shaded walkway, passageway, or sitting area of vertical posts or pillars that usually support cross-beams and a sturdy open lattice. As a type of gazebo, it may also be an extension of a building or serve as protection for an open terrace or a link between pavilions.

**Canopy:** Our Team is Specialized in different types of canopy, which is an overhead roof or else a structure over which Aluminum Composite Cladding, Solid Sheet Cladding, Glass and any type of covering is attached, able to provide shade or shelter from weather conditions such as sun, hail, snow and rain. Canopy is also being for Architectural feature in entrance and other areas.