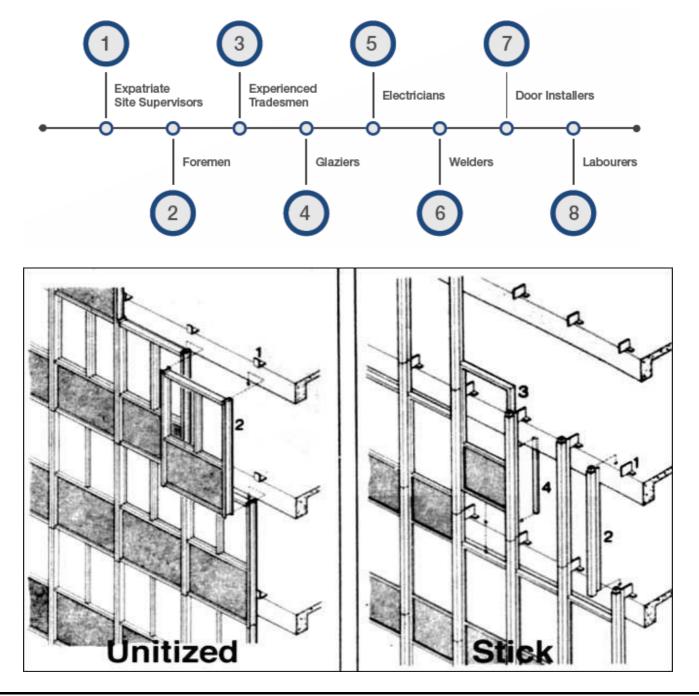

### Façade Engineering Services:

The building envelope is a key element in the creation of the built environment. The selected cladding system at the heart of the building fabric (Stick, Unitized, or Double Skin) must perform a number of critical tasks without fail, namely:

### 1. Curtain wall – Stick System

- a. Conventional Stick Curtain wall system
- b. 4 Side Structural Glazed Stick Curtain wall System
- c. 2 Side Structural Glazed Stick Curtain wall System