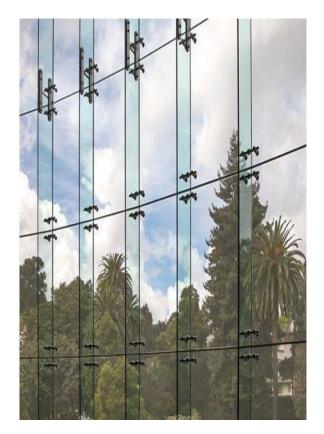

### 2. Curtain wall – Point Fix Glazing

- a. Spider System
- b. Glass Fin System
- c. Cable Net System
- d. Patch Fitting System
- 3. Curtain wall Add-on System
- 4. Glass Cladding
- 5. Glass Partitions
- 6. Sloped glazing and sky lights
- 7. Glass Canopy