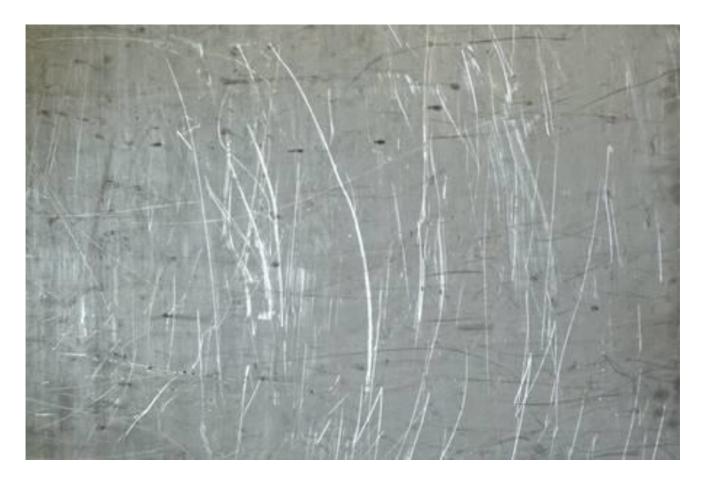

# PROFESSIONAL GLASS RESTORATION (GLASS SCRATCH REMOVAL)

We have Professional Team for glass Restoration services, Glass repair work is highly skilled technical work. The end result always depends on the expertise, experience and craftsmanship of the technician to deliver a highquality end result as per our client expectation and can save time, money and inconvenience for clients. Our skilled glass restoration technicians will bring your Glass Doors, Windows, Curtain wall, partition etc back to their novel Look, shine and transparency; They will remove deep scratches, mineral deposits, construction debris, cement and concrete splatter, etched graffiti, paint and even acid damage, without effecting your normal daily activities.

The following are considered to be the most common causes of glass surface damage

- Scratches, can be caused by hard or sharp objects either accidentally or maliciously applied
- Graffiti, May be etched into the surface or applied using paint or indelible ink which if removed incorrectly could damage the glass surface
- > Air Pollution, Organic or inorganic materials or a combination of the two which may have an abrasive effect on the glass surface causing a drop in visual quality
- Contamination, this could be as a result of building run off or sealant leakage which may have an effect on the glass surface

The process of glass repair involves the abrasive removal of a small amount of the glass surface so as to restore the glass, without impairing the visual quality. In exceptional circumstances an unacceptable level of distortion may only become evident during or after treatment. In these instances, replacement would generally be advised.