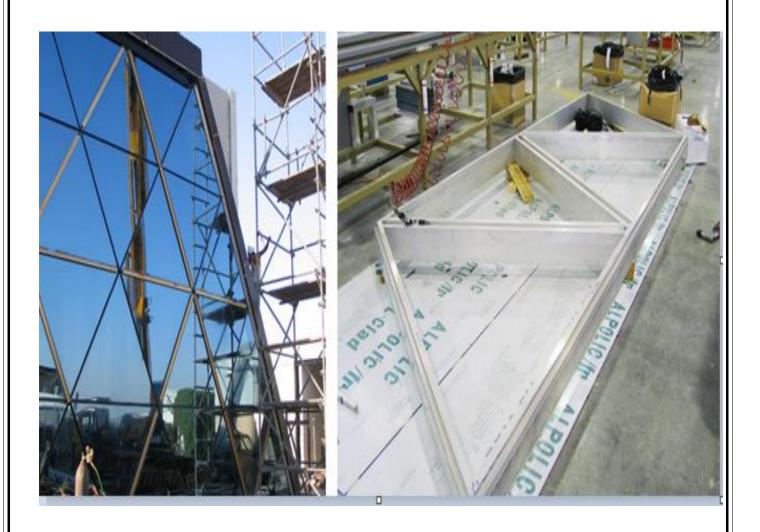

### **Cladding System**

Al Burraq Aluminum source their requirements for composite panels from a variety of highly reputable international suppliers including but not limited to ACP Cladding, Solid Sheet Cladding, Fire Rated Cladding, Curved Panels Cladding, Perforated Panels, Stainless Steel Cladding etc and are thus able to meet architectural and engineering specifications at every level of cost and performance.

Aluminium composite panels are a superior alternative to solid aluminium sheets and offer a superb combination of light weight, rigidity, flatness, attractive appearance and durability. To strive at the highest level to achieve on behalf of our customers

Craftsmanship

- > Durability
- Beauty
- Value-for-Money

OUR CLADDING INSTALLATION TEAM IS WELL EXPERIANCED IN: