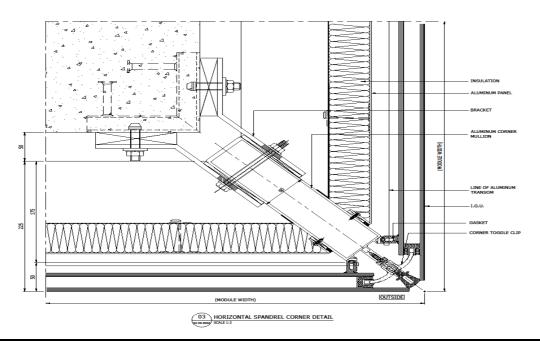

### **Curtain wall Spandrel Areas**

Folded, or flat aluminum panels containing a bonded insulation material (eg. expanded polyethylene) are generally required to be installed in the space between the glazed spandrel and the edge of the concrete slab. The outer face of the aluminum sheet is usually painted with a dark polyester powder coat finish to ensure that there is no risk of "Read- Through" of the back-pan when viewed from the exterior.